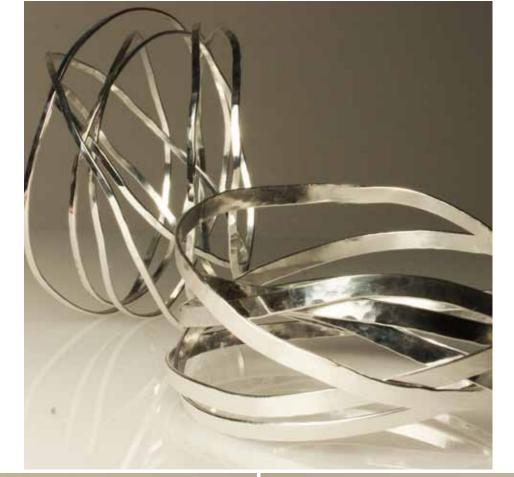

Choker with adjustable links to wear higher or lower on the neck.

Double Bracelet interlinked

Choker with adjustable links to wear higher or lower on the neck.

Bracelet thin

Bracelet wide

Pendants with either rubber necklace, stainless steel cable with clasp, or alone to be worn with a leather cord or with one own's necklace.