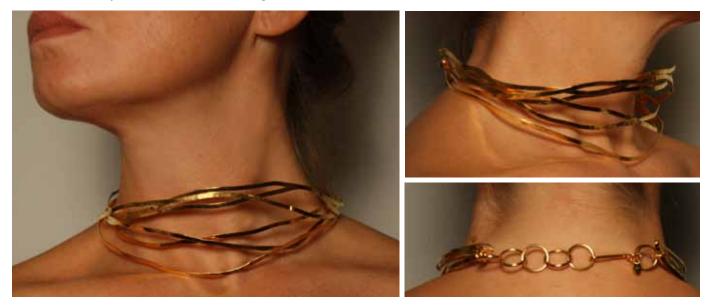

## *"Radiance" Collection* All Materials are nu-gold 18K goldplated and nickel silver sterling silver plated.

Christine Leitner - Wearable Art | Wien - New York | www.christineleitner.com

Large hammered necklace without clasp.

Choker with adjustable links to wear higher or lower on the neck.

Double Bracelet interlinked

Choker with adjustable links to wear higher or lower on the neck.

Bracelet thin

Bracelet wide

Pendants with either rubber necklace, stainless steel cable with clasp, or alone to be worn with a leather cord or with one own's necklace.