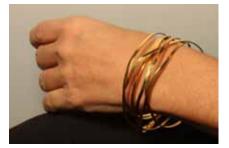

Choker with adjustable links to wear higher or lower on the neck.

Double Bracelet interlinked

Choker with adjustable links to wear higher or lower on the neck.

Bracelet thin

Bracelet wide

Pendants with either rubber necklace, stainless steel cable with clasp, or alone to be worn with a leather cord or with one own's necklace.