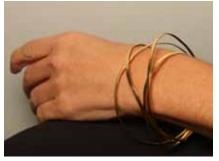

Choker with adjustable links to wear higher or lower on the neck.

Double Bracelet interlinked

Choker with adjustable links to wear higher or lower on the neck.

Bracelet thin

Bracelet wide

Pendants with either rubber necklace, stainless steel cable with clasp, or alone to be worn with a leather cord or with one own's necklace.