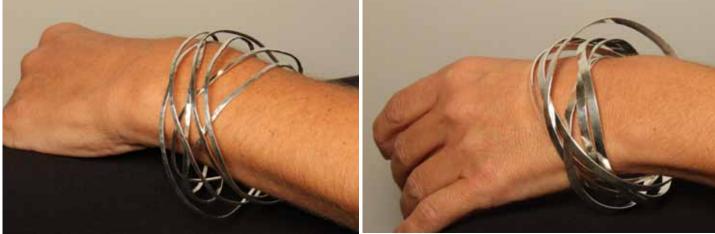

Choker with adjustable links to wear higher or lower on the neck.

Double Bracelet interlinked

Choker with adjustable links to wear higher or lower on the neck.

Bracelet thin

Bracelet wide

Pendants with either rubber necklace, stainless steel cable with clasp, or alone to be worn with a leather cord or with one own's necklace.