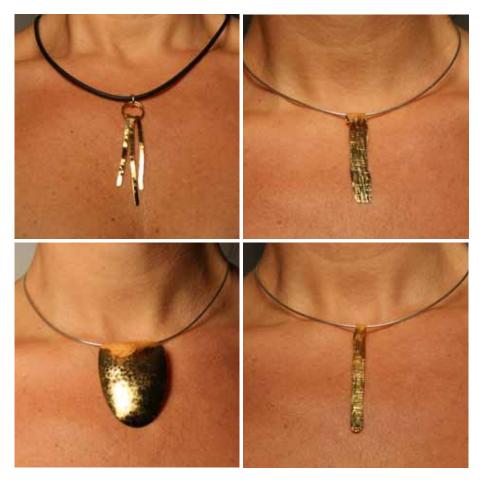

## *"Radiance" Collection* All Materials are nu-gold 18K goldplated and nickel silver sterling silver plated.

Christine Leitner - Wearable Art | Wien - New York | www.christineleitner.com

Large hammered necklace without clasp.

Choker with adjustable links to wear higher or lower on the neck.

Double Bracelet interlinked

Choker with adjustable links to wear higher or lower on the neck.

Bracelet thin

Bracelet wide

Pendants with either rubber necklace, stainless steel cable with clasp, or alone to be worn with a leather cord or with one own's necklace.