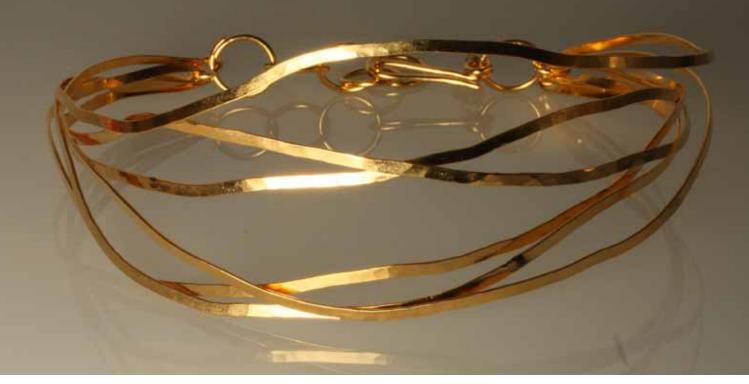

Choker with adjustable links to wear higher or lower on the neck.

Double Bracelet interlinked

Choker with adjustable links to wear higher or lower on the neck.

Bracelet thin

Bracelet wide

Pendants with either rubber necklace, stainless steel cable with clasp, or alone to be worn with a leather cord or with one own's necklace.