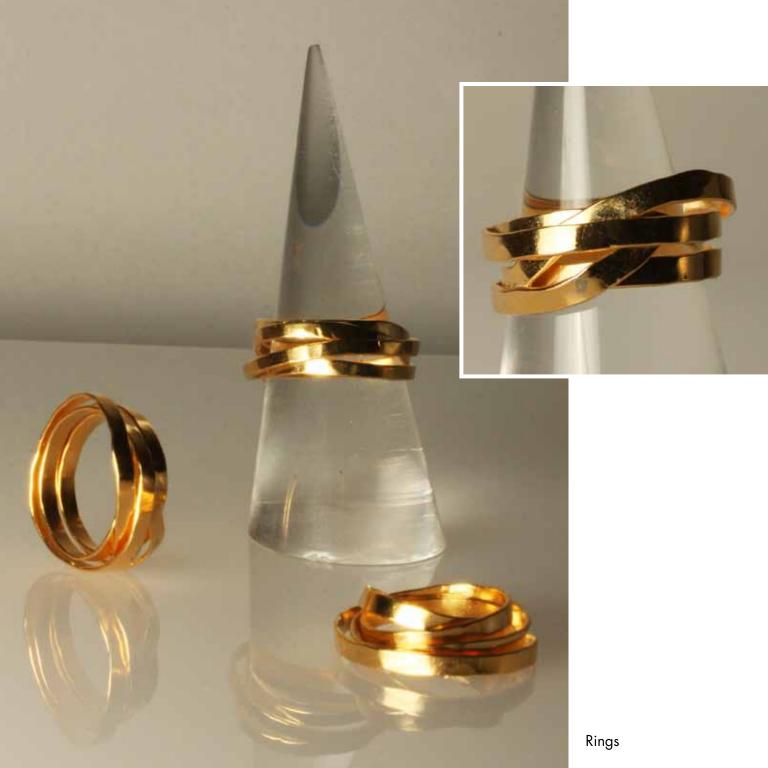

## *"Radiance" Collection* All Materials are nu-gold 18K goldplated and nickel silver sterling silver plated.

Christine Leitner - Wearable Art | Wien - New York | www.christineleitner.com

Large hammered necklace without clasp.