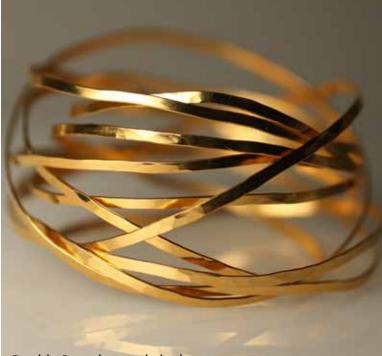

Choker with adjustable links to wear higher or lower on the neck.

Double Bracelet interlinked

Choker with adjustable links to wear higher or lower on the neck.

Bracelet thin

Bracelet wide

Pendants with either rubber necklace, stainless steel cable with clasp, or alone to be worn with a leather cord or with one own's necklace.