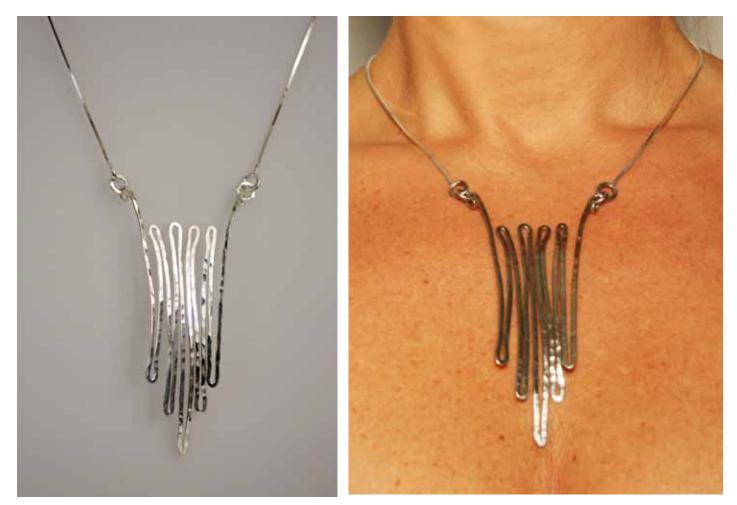

Silver Collier Sterling silver chain with clasp with silver plated pendant.

> Thank you for viewing my new collection. For questions or if you would like to place an order please email: studio@christineleitner.com For more of my jewelry please visit www.christineleitner.com.