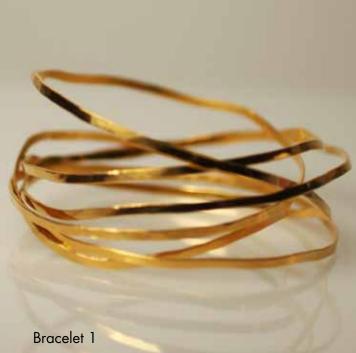

Choker with adjustable links to wear higher or lower on the neck.

Double Bracelet interlinked

Choker with adjustable links to wear higher or lower on the neck.

Bracelet thin

Bracelet wide

Pendants with either rubber necklace, stainless steel cable with clasp, or alone to be worn with a leather cord or with one own's necklace.