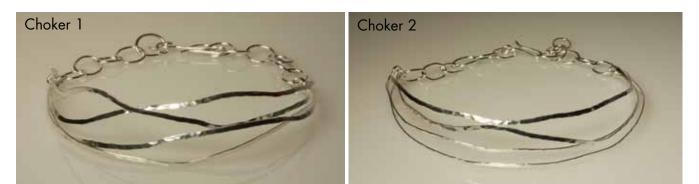

Choker with adjustable links to wear higher or lower on the neck.

Double Bracelet interlinked

Choker with adjustable links to wear higher or lower on the neck.

Bracelet thin

Bracelet wide

Pendants with either rubber necklace, stainless steel cable with clasp, or alone to be worn with a leather cord or with one own's necklace.