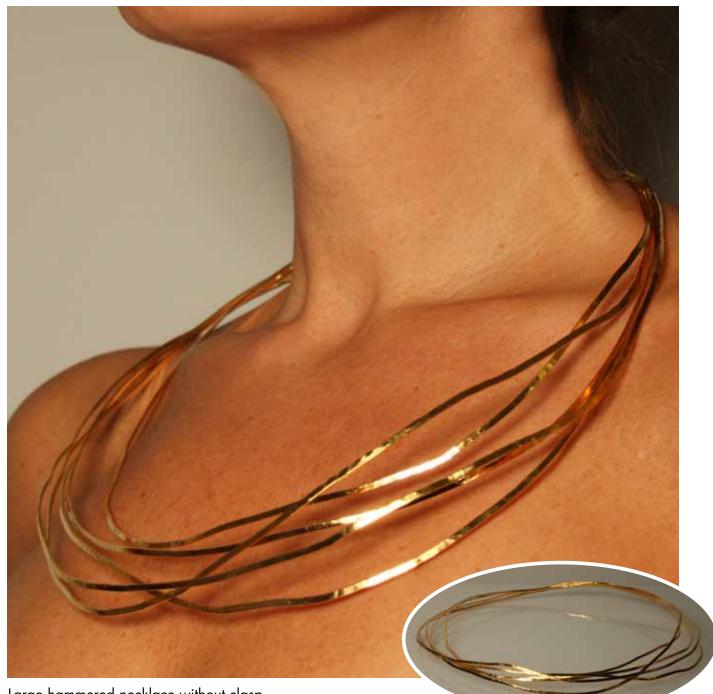

## *"Radiance" Collection* All Materials are nu-gold 18K goldplated and nickel silver sterling silver plated.

Christine Leitner - Wearable Art | Wien - New York | www.christineleitner.com

Large hammered necklace without clasp.