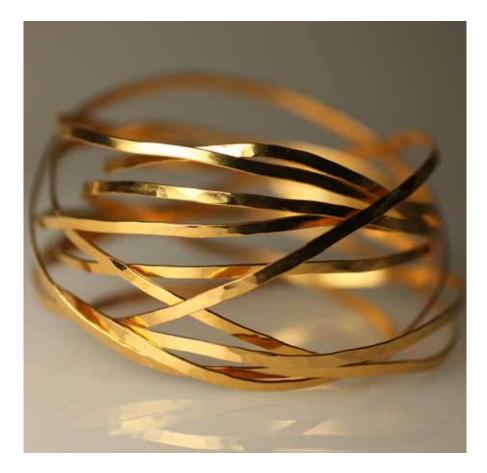

Choker with adjustable links to wear higher or lower on the neck.

Double Bracelet interlinked

Choker with adjustable links to wear higher or lower on the neck.

Bracelet thin

Bracelet wide

Pendants with either rubber necklace, stainless steel cable with clasp, or alone to be worn with a leather cord or with one own's necklace.