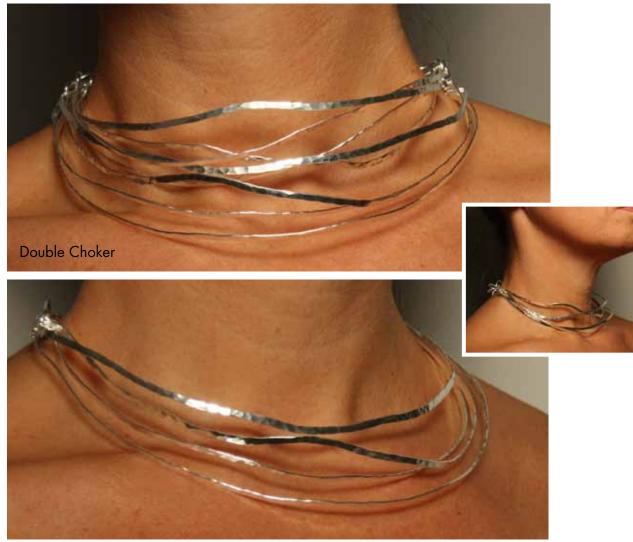

Choker with adjustable links to wear higher or lower on the neck.

Double Bracelet interlinked

Choker with adjustable links to wear higher or lower on the neck.

Bracelet thin

Bracelet wide

Pendants with either rubber necklace, stainless steel cable with clasp, or alone to be worn with a leather cord or with one own's necklace.