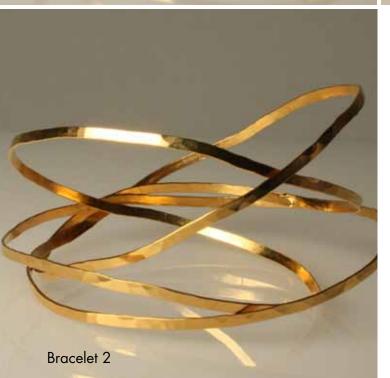

Choker with adjustable links to wear higher or lower on the neck.

Double Bracelet interlinked

Choker with adjustable links to wear higher or lower on the neck.

Bracelet thin

Bracelet wide

Pendants with either rubber necklace, stainless steel cable with clasp, or alone to be worn with a leather cord or with one own's necklace.